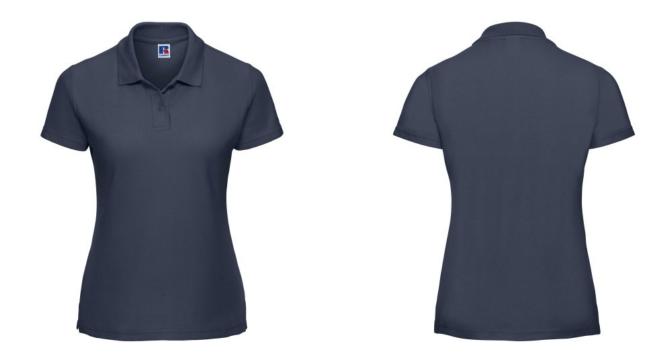

## RUSSELL FEMALE CLASSIC POLYCOTTON POLO

### **Basic informations**

Size: XL Length: 48 Width: 38

Height: 22

Printing type: Vez

Size: XL

Color: Dark taupe

# **Specification**

RUSSELL women's CLASSIC POLYCOTTON POLO made from a single double yarn from which it produces fine and strong pike material. Classic stitching on the side, collar and shoulder reinforcements, double stitch along the shoulders, bottom and around the armpits, additional stitching around the ruffles, two buttons colored T-shirt, spare button Polo dark tailored XL